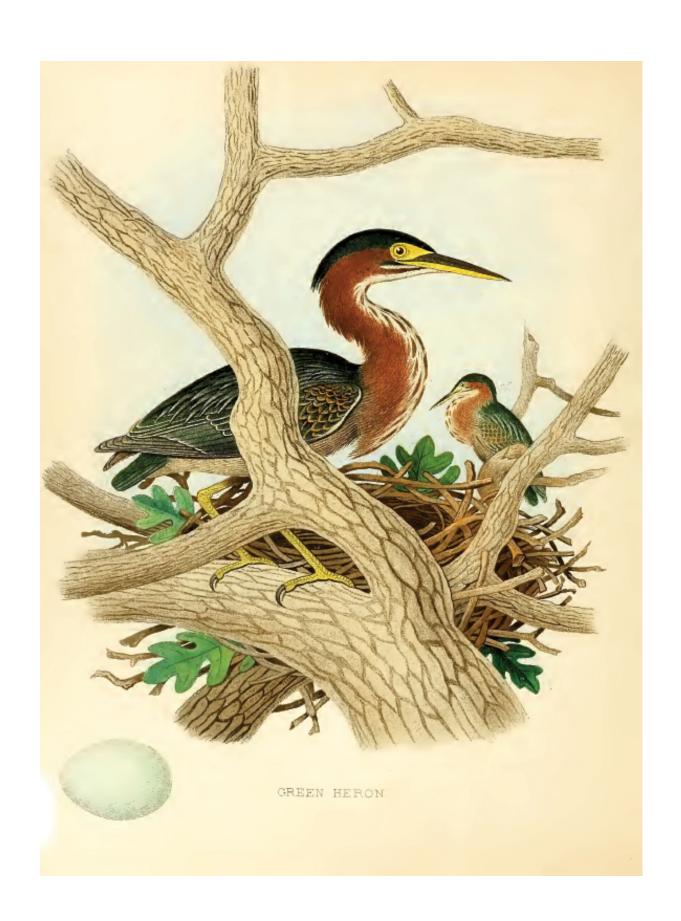

## Green Heron

| OREEN HERON |
|-------------|
| <br>        |
| <br>        |
|             |
|             |
|             |
| <br>        |
|             |
| <br>        |
| <br>        |
| <br>        |
|             |
|             |
|             |
|             |
|             |
| <br>        |
|             |
| <br>        |
| <br>        |
| <br>        |