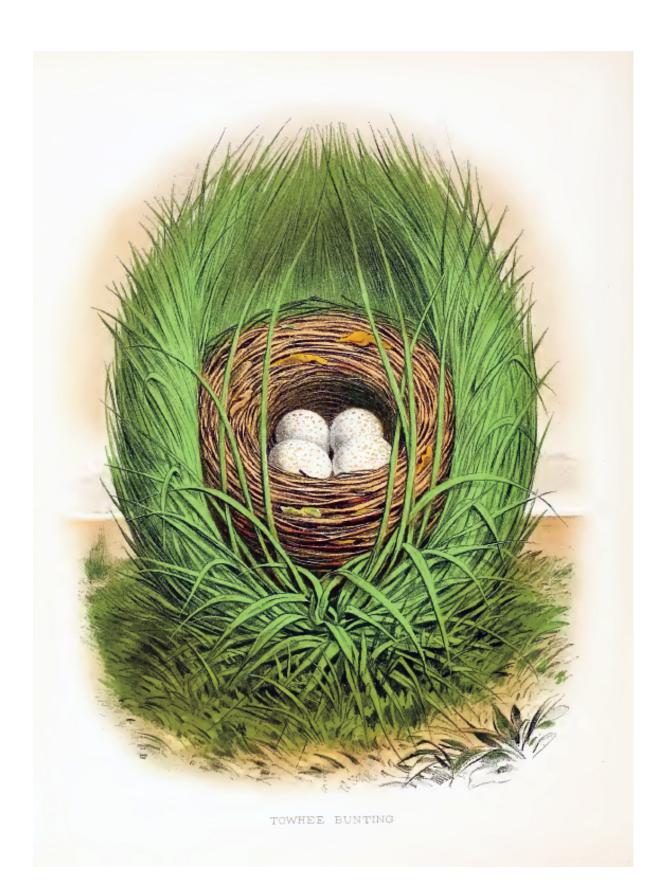

## (Eqstern) Towhee

## (Eqstern) Towhee

|   | † |          |
|---|---|----------|
|   |   |          |
|   |   |          |
|   |   |          |
|   |   |          |
|   |   |          |
|   |   |          |
|   |   |          |
|   |   |          |
|   |   |          |
|   |   |          |
|   |   |          |
|   |   |          |
|   |   |          |
|   |   |          |
|   |   |          |
|   |   |          |
|   |   |          |
|   | 1 |          |
|   | 1 |          |
|   | 1 |          |
| - | 1 |          |
|   |   |          |
|   |   |          |
|   |   |          |
|   |   |          |
|   |   |          |
|   |   |          |
|   |   |          |
|   |   |          |
|   |   |          |
|   |   |          |
|   |   |          |
|   |   |          |
|   |   |          |