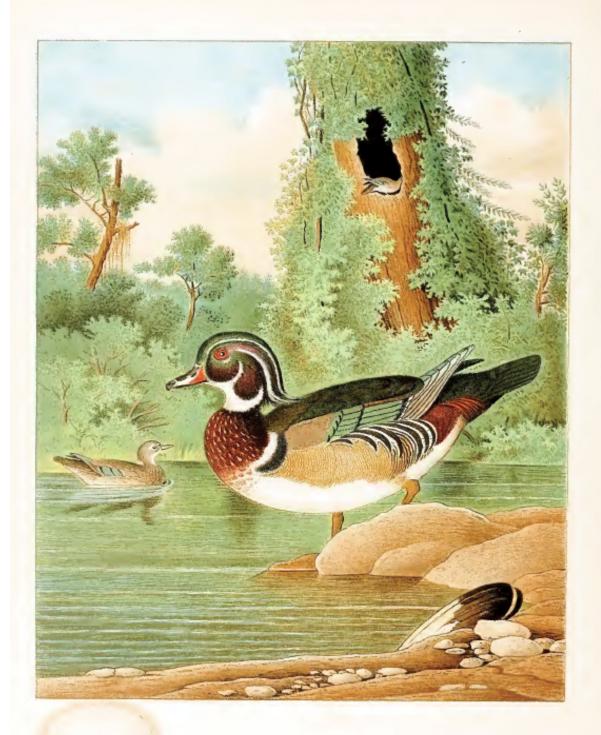

WOOD DUCK.

## Wood Duck

| WOOD BUCK. |
|------------|
| Aix sponsa |
|            |
|            |
|            |
|            |
|            |
|            |
|            |
|            |
|            |
|            |
|            |
|            |
|            |
|            |