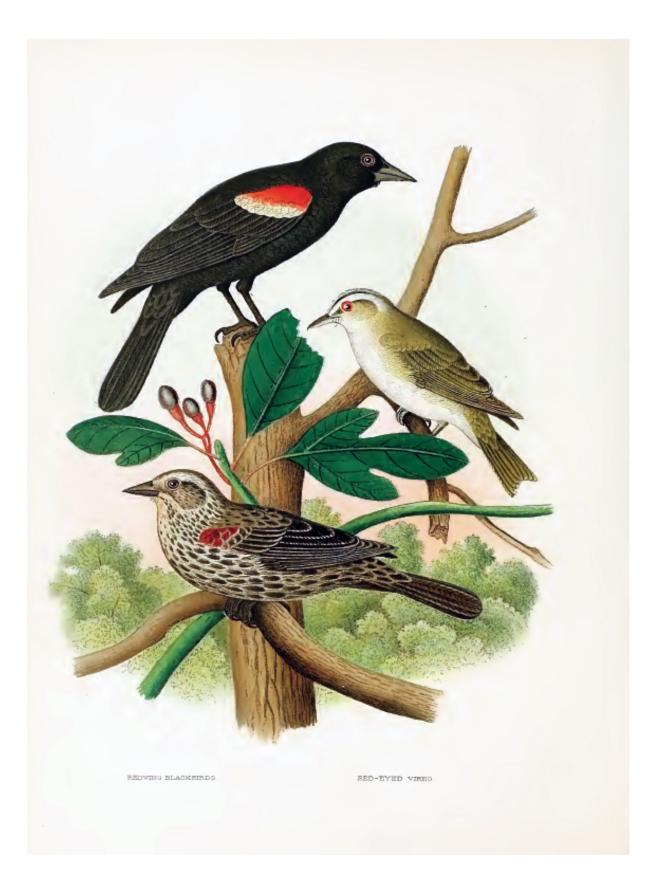

| Red-Winged Blackbird |                     |
|----------------------|---------------------|
|                      | Agelaius phoeniceus |
|                      |                     |
|                      |                     |
|                      |                     |
|                      |                     |