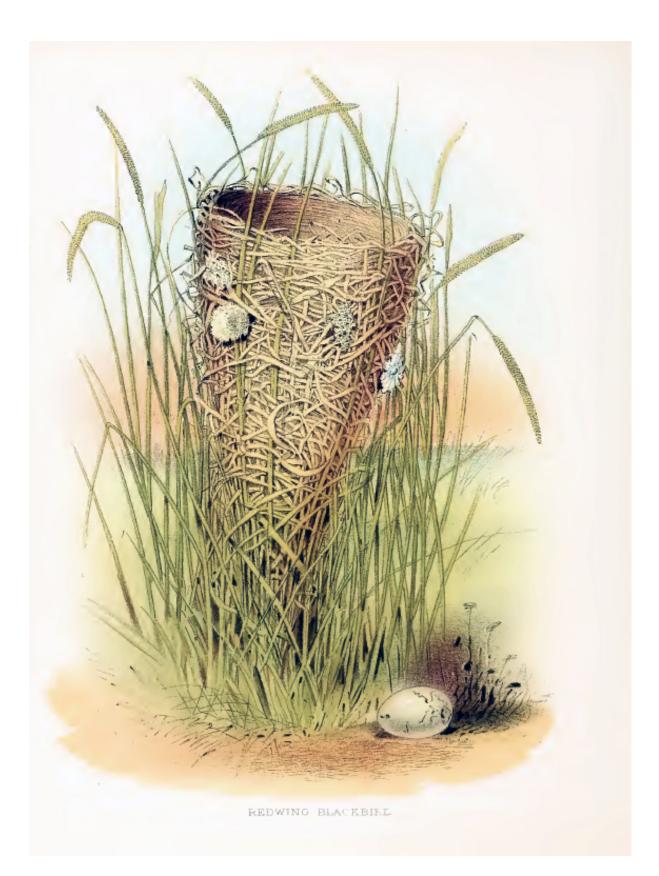

| Red-Winged Blackbird |                     |
|----------------------|---------------------|
|                      | Agelaius phoeniceus |
|                      |                     |
|                      |                     |
|                      |                     |
|                      |                     |